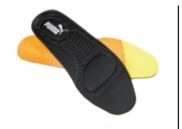

Footbed: evercushion® BA+

Sole: double density PU sole **naturalFLEXMOTION**™ with iCELL-

element, very flexible, extreme cushioning and slip resistant

Sizes / Width: 40 - 49 / 11

#### evercushion® BA+

This anatomically shaped, moisture regulating footbed has a nonslippery surface. Two layers of foamed polyurethane in different densities guarantee an active cushioning. The heel and ball elevations as well as the support of the longitudinal arch improve the foot's hold. Furthermore they ensure a natural position of the foot, a relief of pressure and muscle stimulation during walking.