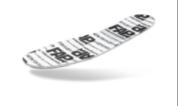

## **FAP® Flexible Anti Penetration**

The flexible anti penetration midsole made out of ceramic-coated fibers, protects the feet comeplety from penetrating objects.