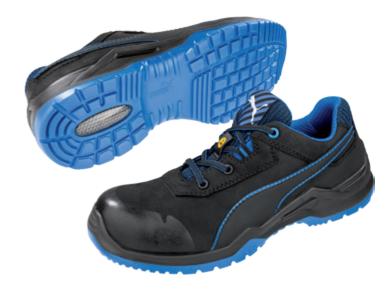

# **PRODUCT DATA SHEET**

Article No. 64.422.0 - Argon Blue Low S3 ESD SRC

Protection: fiberglass cap and flexible FAP® midsole
Plus: ESD, toe cap protection, metal free

Upper: oiled nubuck leather

Lining: BreathActive functional lining

Footbed: evercushion® BA+

Sole: double density PU sole **naturalFLEXMOTION**™ with iCELL-

element, very flexible, extreme cushioning and slip resistant

Sizes / Width: 40 - 49 / 11

## natural**FLEX**MOTION™

The double density PU sole consists of an enormous soft and cushioning PU midsole and a very flexible PU outsole. The wafer profile provides extra support on industrial floors, is easy to clean and offers firstclass "LadderGrip".

## **FAP® Flexible Anti Penetration**

The flexible anti penetration midsole made out of ceramic-coated fibers, protects the feet comeplety from penetrating objects.

### **FiberglassCap**

The new developed high tech fiberglass toe cap for optimized protection and enhanced flexibility.

# Upper

Oiled nubuck leather has the same velvety character like nubuck leather, but it's smoother and offers more protection against moisture penetrating. Furthermore it also prevents premature ageing by low mainstenance.