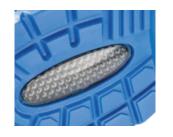

#### **iCELL**

The hard-wearing honeycomb structure of the iCell element improves the cushioning while enhancing the shoe's stability, guidance and comfort.