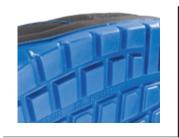

## natural**FLEX**MOTION™

The double density PU sole consists of an enormous soft and cushioning PU midsole and a very flexible PU outsole. The wafer profile provides extra support on industrial floors, is easy to clean and offers firstclass "LadderGrip".